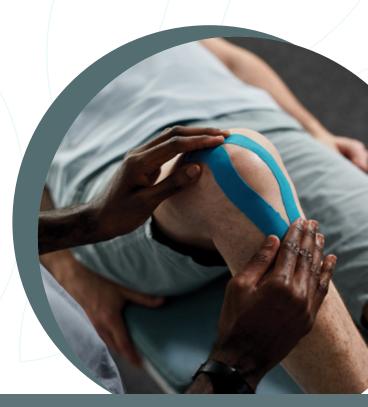

le groups | 30  | 950   |                       |     |       |
|                         |     |       | Wax Therapy           | Min | Price |
| Phonophoresis           |     |       | Paraffin Wax Bath     | 20  | 300   |
| One Regions             | 15  | 300   |                       |     |       |
| Multiple Regions        | 30  | 500   | Physiotherapy         |     |       |
| Electro Stimulation     |     |       | Packages              |     |       |
| Therapy                 |     |       | 12 Sessions - 1 Month | 60  | 6,000 |

# Iontophoresis Physical Therapy

One region

Multiple regions

One region 15 300 Multiple regions 30 500

15

30

300

400

## **Kinesio Tapes**

One region 15 200 Multiple regions 30 400

## **Laser Therapy**

One region 15 300 Multiple regions 30 500



\*prices are excluding taxes & fees